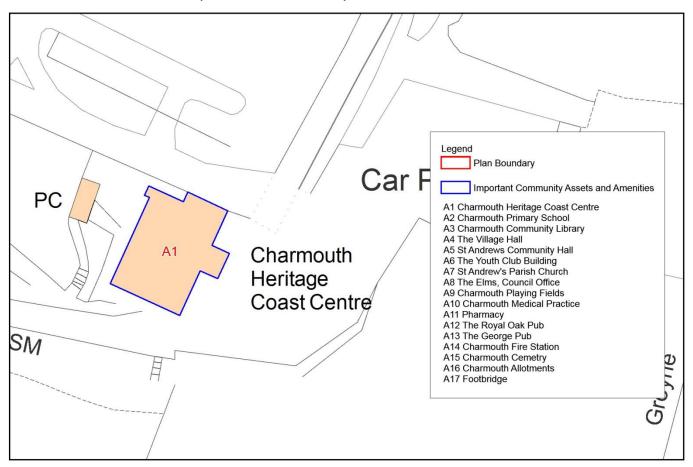

### **Important Community Assets and Amenities**

Dorset Council © Crown Copyright and database right (2020). Ordnance Survey Licence number 100060963.

Dorset Council © Crown Copyright and database right (2020). Ordnance Survey Licence number 100060963.