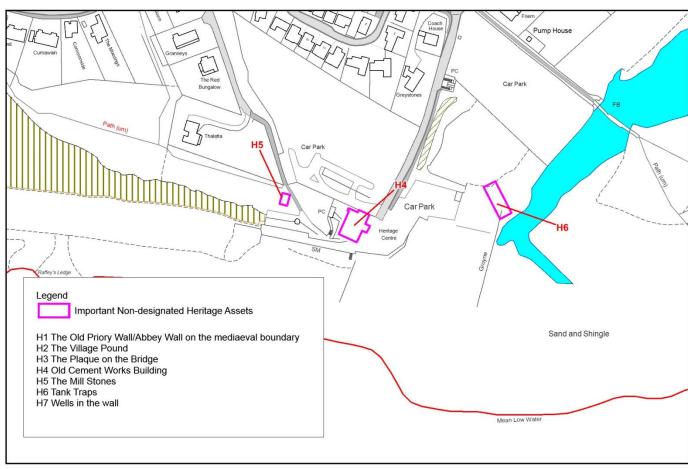

#### **ADDITIONAL MAPS**

# **Location of listed buildings**



© Crown Copyright and database right (2020). Ordnance Survey Licence number 100060963.



© Crown Copyright and database right (2020). Ordnance Survey Licence number 100060963.



© Crown Copyright and database right (2020). Ordnance Survey Licence number 100060963.

## Non Designated Heritage Assets





### **Important Community Assets and Amenities**





Dorset Council © Crown Copyright and database right (2020). Ordnance Survey Licence number 100060963.



Dorset Council © Crown Copyright and database right (2020). Ordnance Survey Licence number 100060963.



Dorset Council © Crown Copyright and database right (2020). Ordnance Survey Licence number 100060963.



Dorset Council © Crown Copyright and database right (2020). Ordnance Survey Licence number 100060963.



Dorset Council © Crown Copyright and database right (2020). Ordnance Survey Licence number 100060963.



Dorset Council © Crown Copyright and database right (2020). Ordnance Survey Licence number 100060963.



Dorset Council © Crown Copyright and database right (2020). Ordnance Survey Licence number 100060963.

# **Tree Pr