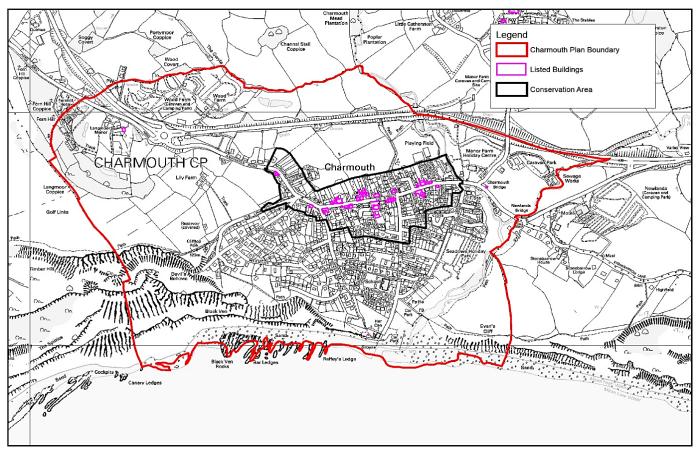

# **Location of listed buildings**

© Crown Copyright and database right (2020). Ordnance Survey Licence number 100060963.

© Crown Copyright and database right (2020). Ordnance Survey Licence number 100060963.