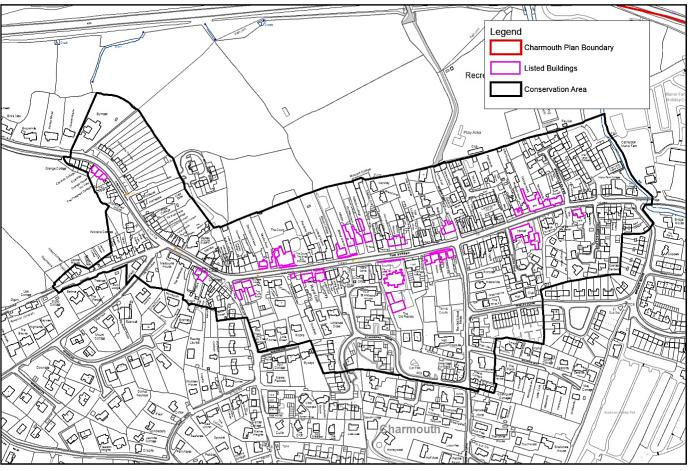

# **Location of listed buildings**

© Crown Copyright and database right (2020). Ordnance Survey Licence number 100060963.

© Crown Copyright and database right (2020). Ordnance Survey Licence number 100060963.