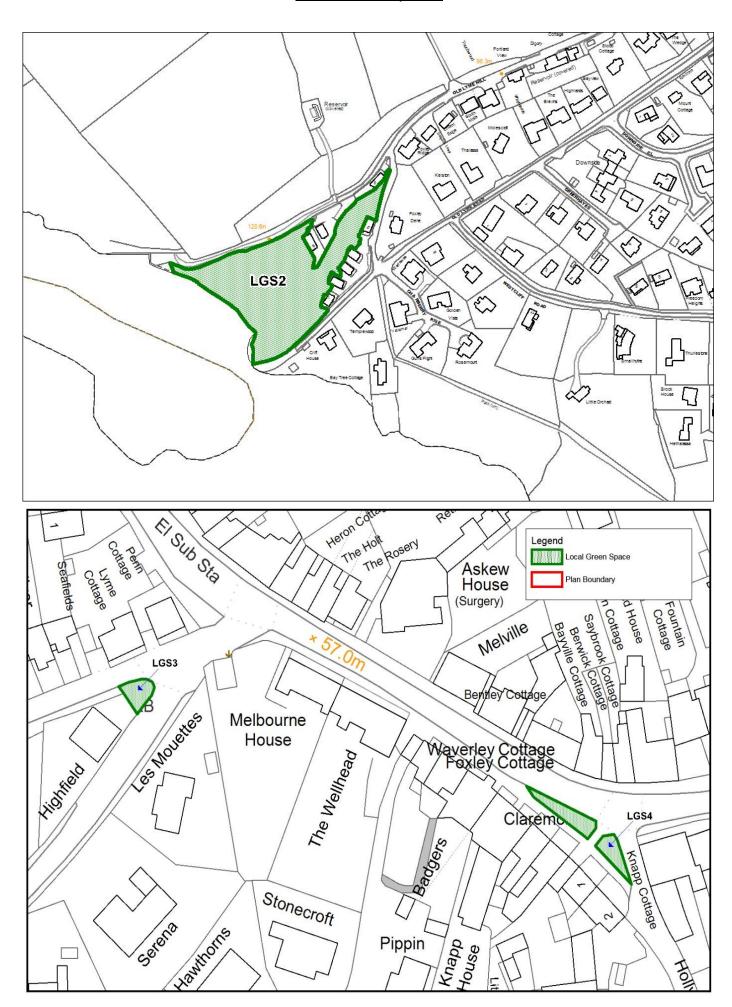

umber 100060963.



Dorset Council © Crown Copyright and database right (2020). Ordnance Survey Licence number 100060963.



Dorset Council © Crown Copyright and database right (2020). Ordnance Survey Licence number 100060963.



Dorset Council © Crown Copyright and database right (2020). Ordnance Survey Licence number 100060963.



Dorset Council © Crown Copyright and database right (2020). Ordnance Survey Licence number 100060963.



Dorset Council © Crown Copyright and database right (2020). Ordnance Survey Licence number 100060963.

# **Tree Preservation Orders and Veteran Trees**



© Crown Copyright and database right (2020). Ordnance Survey Licence number 100060963.



© Crown Copyright and database right (2020). Ordnance Survey Licence number 100060963.

## **Local Green Spaces**