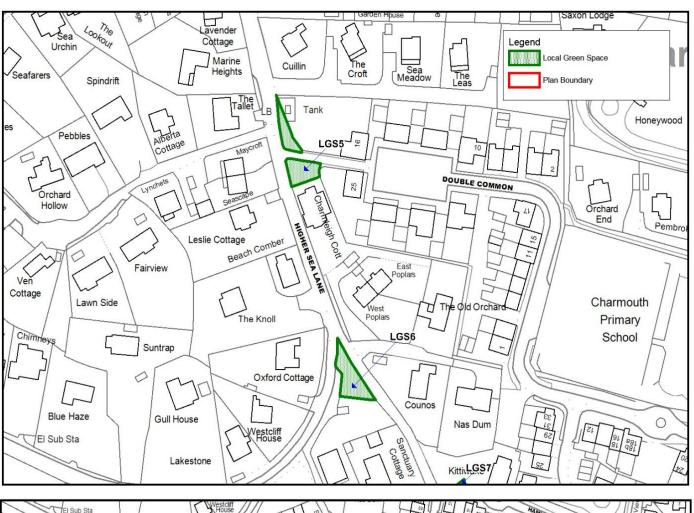

ber 100060963.



Dorset Council © Crown Copyright and database right (2020). Ordnance Survey Licence number 100060963.



Dorset Council © Crown Copyright and database right (2020). Ordnance Survey Licence number 100060963.



Dorset Council © Crown Copyright and database right (2020). Ordnance Survey Licence number 100060963.



Dorset Council © Crown Copyright and database right (2020). Ordnance Survey Licence number 100060963.



Dorset Council © Crown Copyright and database right (2020). Ordnance Survey Licence number 100060963.

# **Tree Preservation Orders and Veteran Trees**



© Crown Copyright and database right (2020). Ordnance Survey Licence number 100060963.



© Crown Copyright and database right (2020). Ordnance Survey Licence number 100060963.

## **Local Green Spaces**