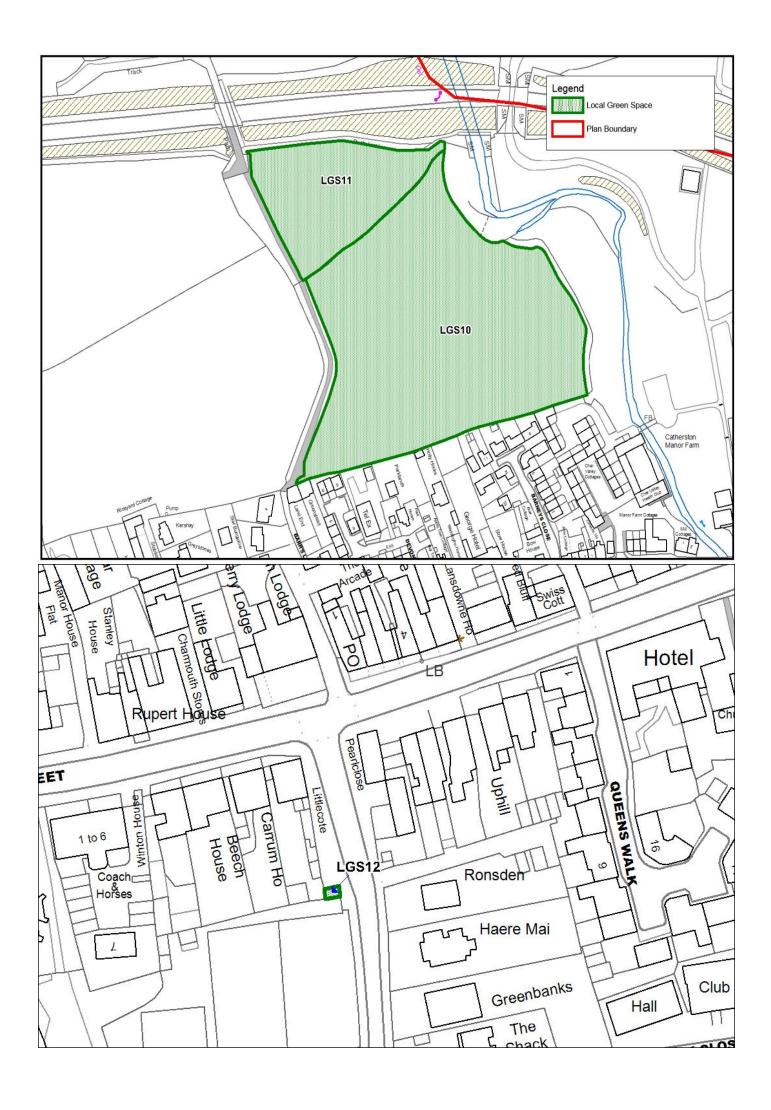

100060963.



Dorset Council © Crown Copyright and database right (2020). Ordnance Survey Licence number 100060963.



Dorset Council © Crown Copyright and database right (2020). Ordnance Survey Licence number 100060963.



Dorset Council © Crown Copyright and database right (2020). Ordnance Survey Licence number 100060963.



Dorset Council © Crown Copyright and database right (2020). Ordnance Survey Licence number 100060963.



Dorset Council © Crown Copyright and database right (2020). Ordnance Survey Licence number 100060963.

# **Tree Preservation Orders and Veteran Trees**



© Crown Copyright and database right (2020). Ordnance Survey Licence number 100060963.



© Crown Copyright and database right (2020). Ordnance Survey Licence number 100060963.

## **Local Green Spaces**