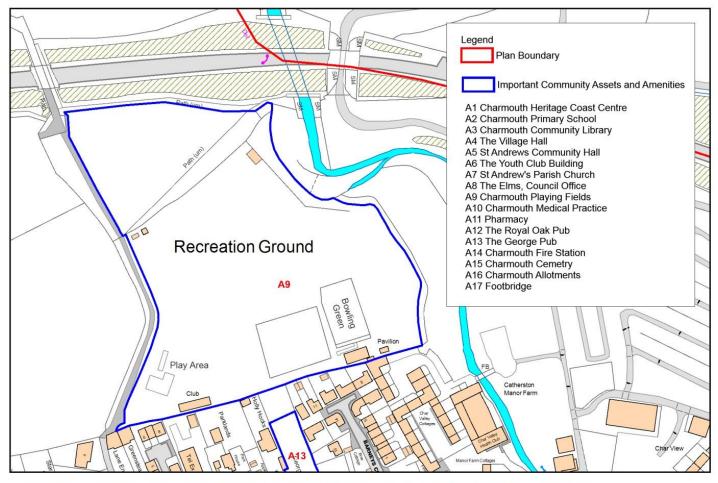

### **Important Community Assets and Amenities**

Dorset Council © Crown Copyright and database right (2020). Ordnance Survey Licence number 100060963.

Dorset Council © Crown Copyright and database right (2020). Ordnance Survey Licence number 100060963.

Dorset Council © Crown Copyright and database right (2020). Ordnance Survey Licence number 100060963.

Dorset Council © Crown Copyright and database right (2020). Ordnance Survey Licence number 100060963.

Dorset Council © Crown Copyright and database right (2020). Ordnance Survey Licence number 100060963.