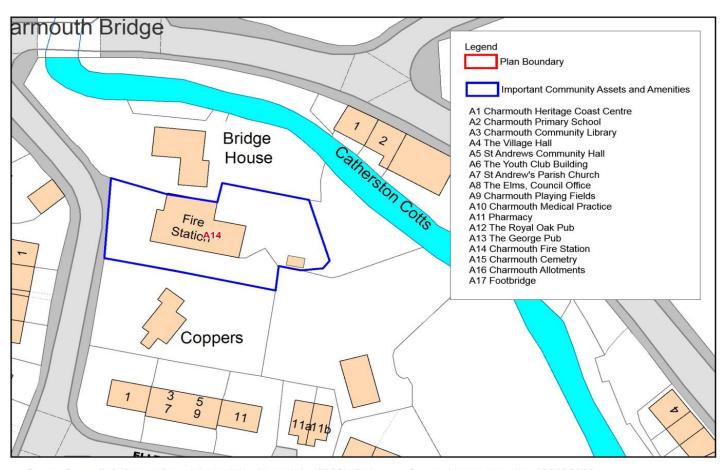

### **Important Community Assets and Amenities**

Dorset Council © Crown Copyright and database right (2020). Ordnance Survey Licence number 100060963.

Dorset Council © Crown Copyright and database right (2020). Ordnance Survey Licence number 100060963.

Dorset Council © Crown Copyright and database right (2020). Ordnance Survey Licence number 100060963.

Dorset Council © Crown Copyright and database right (2020). Ordnance Survey Licence number 100060963.

Dorset Council © Crown Copyright and database right (2020). Ordnance Survey Licence number 100060963.