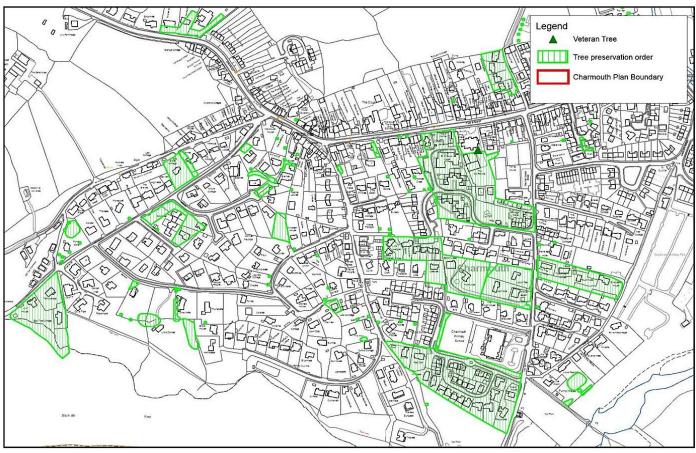

# **Tree Preservation Orders and Veteran Trees**

© Crown Copyright and database right (2020). Ordnance Survey Licence number 100060963.

© Crown Copyright and database right (2020). Ordnance Survey Licence number 100060963.