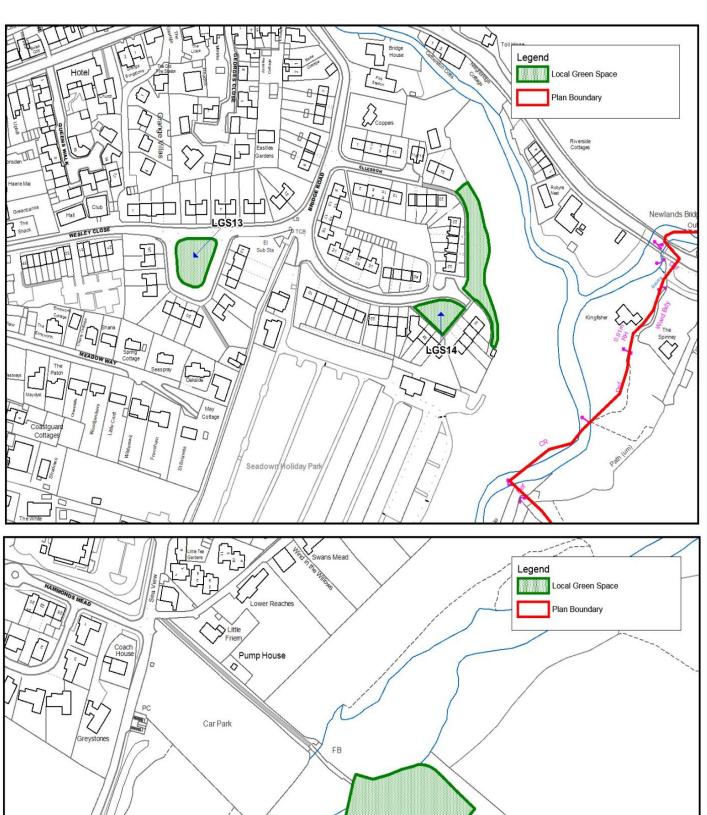

0060963.



Dorset Council © Crown Copyright and database right (2020). Ordnance Survey Licence number 100060963.



Dorset Council © Crown Copyright and database right (2020). Ordnance Survey Licence number 100060963.



Dorset Council © Crown Copyright and database right (2020). Ordnance Survey Licence number 100060963.



Dorset Council © Crown Copyright and database right (2020). Ordnance Survey Licence number 100060963.



Dorset Council © Crown Copyright and database right (2020). Ordnance Survey Licence number 100060963.

# **Tree Preservation Orders and Veteran Trees**



© Crown Copyright and database right (2020). Ordnance Survey Licence number 100060963.



© Crown Copyright and database right (2020). Ordnance Survey Licence number 100060963.

## **Local Green Spaces**