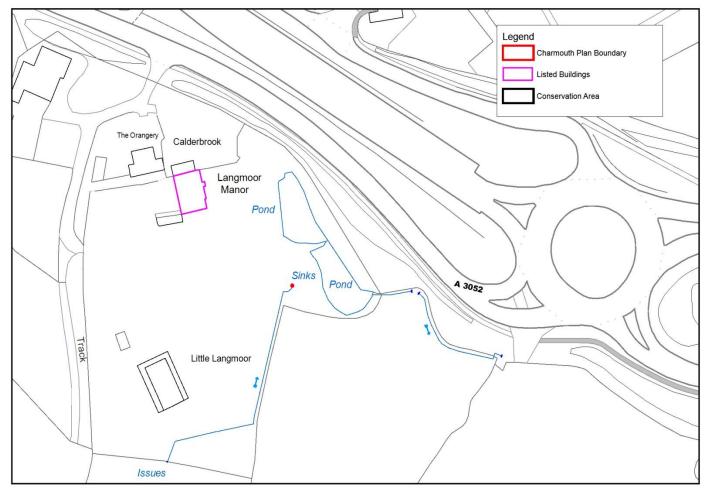

# **Location of listed buildings**

© Crown Copyright and database right (2020). Ordnance Survey Licence number 100060963.

© Crown Copyright and database right (2020). Ordnance Survey Licence number 100060963.