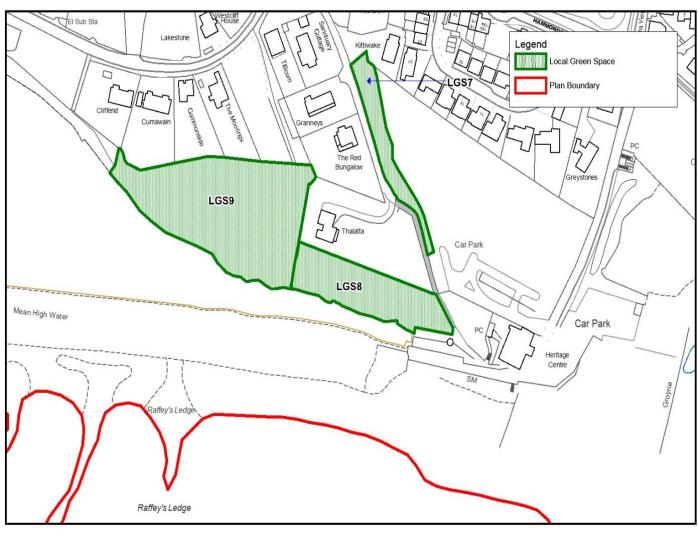

r 100060963.



Dorset Council © Crown Copyright and database right (2020). Ordnance Survey Licence number 100060963.



Dorset Council © Crown Copyright and database right (2020). Ordnance Survey Licence number 100060963.



Dorset Council © Crown Copyright and database right (2020). Ordnance Survey Licence number 100060963.



Dorset Council © Crown Copyright and database right (2020). Ordnance Survey Licence number 100060963.



Dorset Council © Crown Copyright and database right (2020). Ordnance Survey Licence number 100060963.

# **Tree Preservation Orders and Veteran Trees**



© Crown Copyright and database right (2020). Ordnance Survey Licence number 100060963.



© Crown Copyright and database right (2020). Ordnance Survey Licence number 100060963.

## **Local Green Spaces**