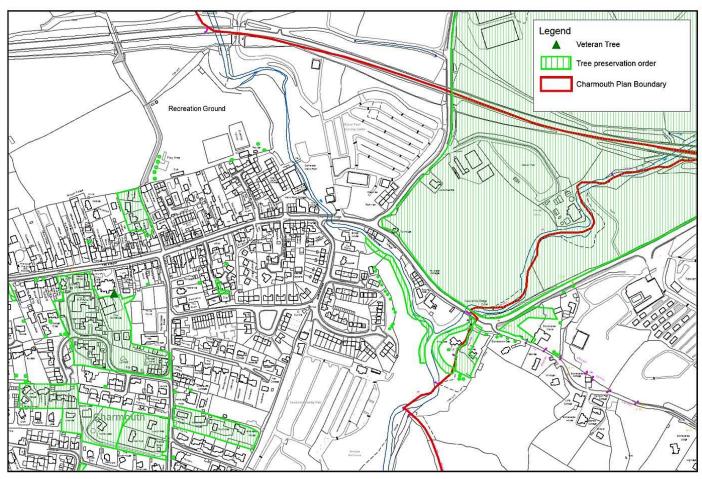

# **Tree Preservation Orders and Veteran Trees**

© Crown Copyright and database right (2020). Ordnance Survey Licence number 100060963.

© Crown Copyright and database right (2020). Ordnance Survey Licence number 100060963.