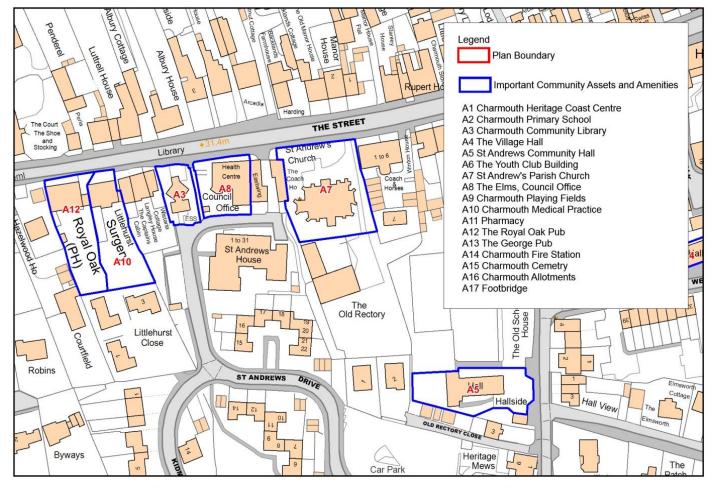

### **Important Community Assets and Amenities**

Dorset Council © Crown Copyright and database right (2020). Ordnance Survey Licence number 100060963.

Dorset Council © Crown Copyright and database right (2020). Ordnance Survey Licence number 100060963.